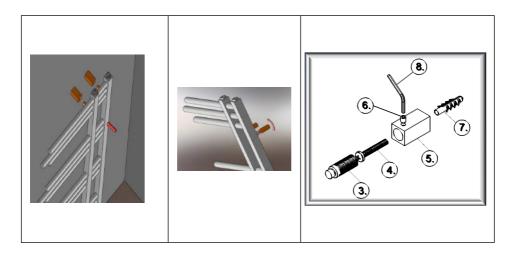

# **CHERTSEY**



**10 YEAR GUARANTEE** 



## Safety

- Handle the product with care
- When drilling walls, check first hidden pipes and cables.
- Use safety eyewear when drilling.
- Keep all small parts away from children.

#### **Disclaimer**

- Please notify the retailer immediately of any damage or faults. The manufacturer can not be held responsible for any installation costs that may arise from damaged or faulty product being installed.
- Please dispose of all packaging with due regard to the environment.



# **Fitting Instructions**



### **Care and Maintenance**

Regular cleaning with a soft cloth will keep the surface of your towel warmer looking new. Soapy water can be used to remove stubborn stains and then buff dry with a soft cloth.

Do not use abrasive or chemical cleaners to clean your towel warmer as these will damage the surface finish over time.

# **Legal Statement**

We have taken great care to ensure that this product reaches you in perfect condition. However should any parts be damaged or missing please return to point of purchase. This does not affect your statutory rights. In addition if you require replacement parts your point of purchase will be happy to assist.